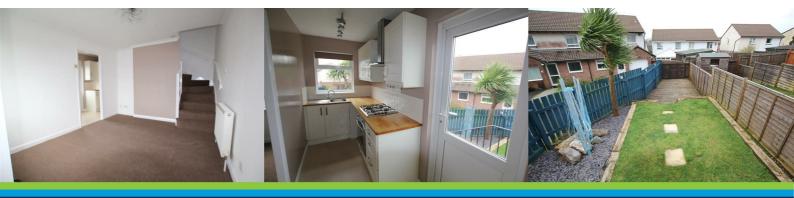

#### LOUNGE 11'9" x 10'1" (3.60 x 3.09)

Double-glazed window to the front. Turning staircase rising to the first floor accommodation. Doorway leading into the kitchen.

# KITCHEN 10'3" x 3'0" x 15'2" x 4'10" (3.13 x 0.92 x 4.64 x 1.49)

An 'L'-shaped room with uPVC double-glazed window to the front. uPVC part double-glazed door to the side leading to the garden. Range of matching eye-level and base units with tiled splash-backs. Range of wooden work surfaces with inset single-drainer sink unit with mixer tap. Built-in 4-ring gas hob with electric oven beneath. Cupboard housing the gas boiler.

#### OUTSIDE

To the front of the property there is an open plan lawned area with a side gate giving access to the garden. The garden is enclosed by timber fencing and includes an area of lawn with steps rising to the rear door and a decked area at the bottom of the garden